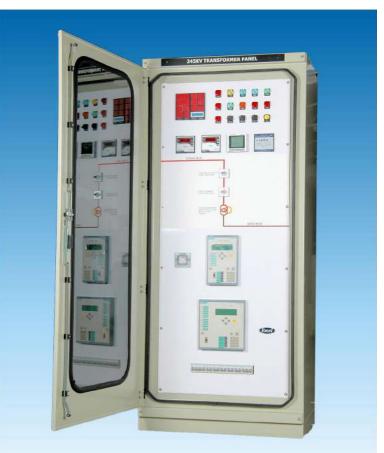

## Model : CRP- 11 / 33 / 66 / 132 / 230KV

Excel Power Switchgear engaged in manufacture and supply of metering, control and protective relay panels, Annunciator panels & Mimic control panels for transmission & distribution systems for industrial, utility and power station applications up to system voltage 230KV.

#### **Salient Features**

- Best engineering design
- Sleek and excellent aesthetics of panels
- Simplex/Duplex design
- Transparent glasses on front door for easy viewing
- Unitized Construction
- Special profile gasket used for dust protection
- Suitable for top or bottom cable entry
- Reference standard IS 8623 / IEC 61439
- Compatible to IEC 61850 system

### Excel Power Switchgear Pvt Ltd

The panels are fabricated from powder coated sheet steel formed and bolted for mechanical rigidity. The panel can be either swing type of flush mounted type. The panels are designed to meet differing degree of protection, cooling and ventilation.