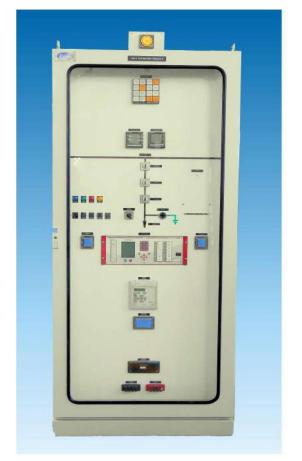

## Model : CRP- 11 / 33 / 66 / 132 / 230KV

Excel Power Switchgear engaged in manufacture and supply of metering, control and protective relay panels, Annunciator panels & Mimic control panels for transmission & distribution systems for industrial, utility and power station applications up to system voltage 230KV.

#### **Salient Features**

- Best engineering design
- Sleek and excellent aesthetics of panels
- Simplex/Duplex design
- Transparent glasses on front door for easy viewing
- Unitized Construction
- Special profile gasket used for dust protection
- Suitable for top or bottom cable entry
- Reference standard IS 8623 / IEC 61439
- Compatible to IEC 61850 system

### Excel Power Switchgear Pvt Ltd

The panels are fabricated from powder coated sheet steel formed and bolted for mechanical rigidity. The panel can be either swing type of flush mounted type. The panels are designed to meet differing degree of protection, cooling and ventilation.