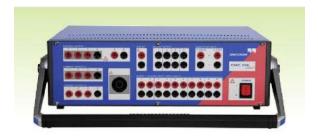

**Omicron Relay Test Kit** 

The relays and components used are from reputed manufactures such as Team, Alstom, ABB, Siemens, Schneider Electric, Kraus & Naimer and as per customer requirement.

The complete CRP panels are tested to the requirements with Omicron relay test kit and performed as follows Continuity Check of all Wiring, Functional testing, Current injection test & Dielectric test.