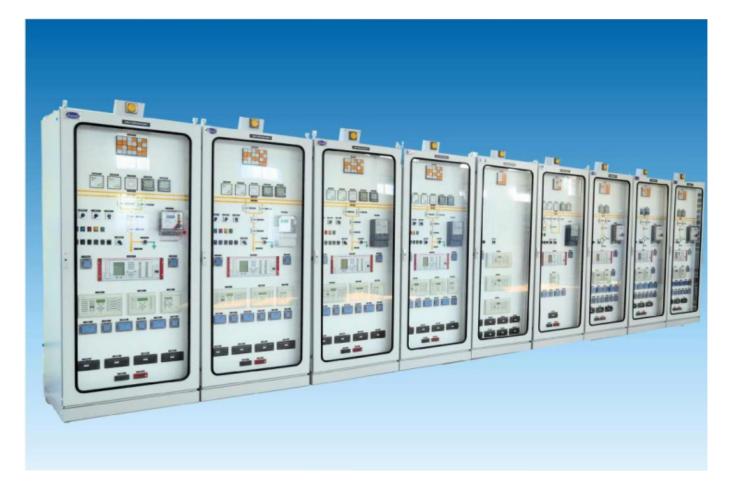

## Model : CRP- 11 / 33 / 66 / 132 / 230KV

Excel Power Switchgear engaged in manufacture and supply of metering, control and protective relay panels, Annunciator panels & Mimic control panels for transmission & distribution systems for industrial, utility and power station applications up to system voltage 230KV.

#### **Salient Features**

- Best engineering design
- Sleek and excellent aesthetics of panels
- Simplex/Duplex design
- Transparent glasses on front door for easy viewing
- Unitized Construction
- Special profile gasket used for dust protection
- Suitable for top or bottom cable entry
- Reference standard IS 8623 / IEC 61439
- Compatible to IEC 61850 system

### Excel Power Switchgear Pvt Ltd

The panels are fabricated from powder coated sheet steel formed and bolted for mechanical rigidity. The panel can be either swing type of flush mounted type. The panels are designed to meet differing degree of protection, cooling and ventilation.